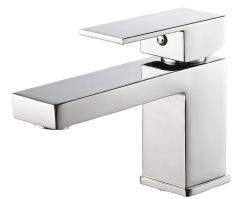

## Single hole lavatory faucet

## **Descriptions**

- 3/8" compression supply hose
- Ceramic cartridge
- Push drain