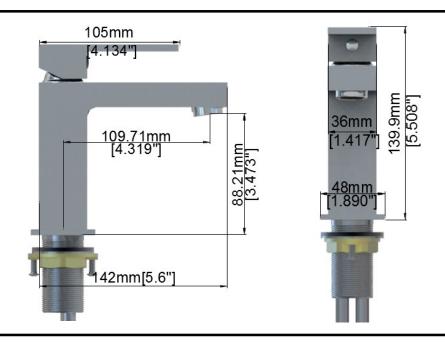

## Single hole lavatory faucet

## **Descriptions**

- 3/8" compression supply hose
- Ceramic cartridge
- Push drain